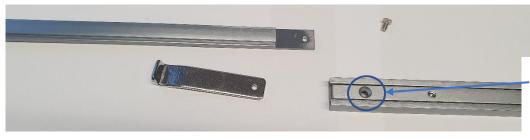

Unscrew the screw from the concealed bolt and pull the tab out.

Place the end of the extension bolt into the slot where the tab was and screw the screw securely

The overall bolt length now is 600mm. These steps can be repeated with any length concealed bolts