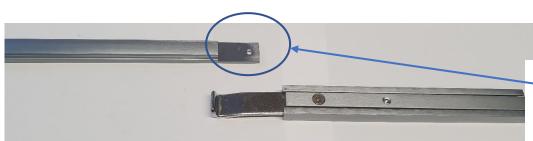

This is the B85CG450EXT. Connect the concealed bolt to the end of the concealed extension bolt to make a longer bolt. In this example we adding a 150mm bolt

The end of the extension bolt can fit into the top of any concealed bolts where the tab is.