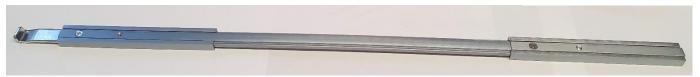

Unscrew the screw from the concealed bolt and pull the tab out.

Place the end of the extension bolt into the slot where the tab was and screw the screw securely

The overall bolt length now is 600mm. These steps can be repeated with any length concealed bolts