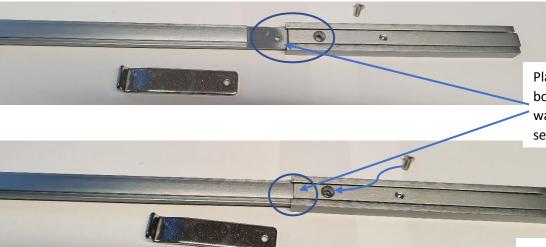

Unscrew the screw from the concealed bolt and pull the tab out.

Place the end of the extension bolt into the slot where the tab was and screw the screw securely

The overall bolt length now is 600mm. These steps can be repeated with any length concealed bolts